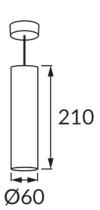

## **BASIC INFORMATION**

| Product name:    | WESPA GU10 SILVER    |
|------------------|----------------------|
| Ideus index:     | 03500                |
| EAN barcode:     | 5901477335006        |
| Colour:          | Silver               |
| Materials:       | Steel sheet, plastic |
| Height:          | 1100 mm              |
| Width:           | 60 mm                |
| Depth:           | 60 mm                |
| Box packaging:   | 30 pcs               |
| REMARKS          |                      |
| Cable 80 cm long |                      |